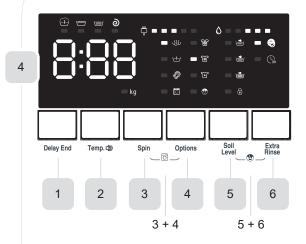

- 1. Delay End button
- 2. Temperature button
- Acoustic Signal On/Off
- Spin button
- Options button
- 5. Soil level button
- 6. Extra Rinse button
- 3+4 Drum self-cleaning
- 5+6. Child Lock

IO-WMS-3961 (EN) 02.2025./1