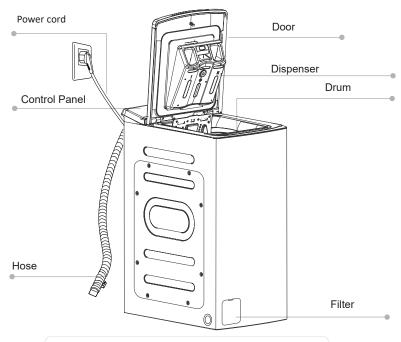

Before plugging your appliance into the mains power, remove the transport bolts and level the appliance. Do not start the washing machine before it is properly set up.

# Before you start washing

 $\rightarrow$  Empty pockets

1

- $\rightarrow$  Close all zips and button up duvet covers.
- $\rightarrow~$  Wash delicate and small items in a protective mesh laundry bag.
- $\rightarrow~$  Open the appliance door by pressing the handle on the inside.
- ightarrow Insert the sorted clothes into the washing machine:
  - Cotton max full drum.
  - Synthetics max 1/2 of the drum.
  - Silk, wool max ¼ of the drum.
- $\rightarrow$  Close the door, press firmly against the seal.

# 2 Add detergent

- → Open the detergent drawer by pulling the handle.
  → Pour the recommended dose of washing detergent into the appropriate compartment of the detergent drawer.
- → Add fabric conditioner to the appropriate compartment if required.
  - II MAIN WASH detergent.
  - \* Fabric softener or other special care liquids
  - I PREWASH detergent.

make sure the drum seal is dry (leave the door ajar after washing). Clean the appliance with mild cleaning agents, do NOT scrub with abrasive agents.

- Set the programme selector knob to the desired programme.
- Customize the programme to your needs you can change the temperature, spin speed, or enable additional features.
- Select additional functions described in the "Table of programmes" (see page 2.).

### End of the wash

- ⇒ End of the wash cycle is indicated by acoustic signal (if active). The display shows END and the door lock indicator light goes out.
- Close the water valve.
- ightarrow Turn washing machine off
- ightarrow Unplug the appliance from the wall outlet.
- Open the door and remove laundry. Once clothes are removed, leave the door slightly ajar to allow the drum seal to dry before the door is closed properly. Leave the detergent drawer compartment slightly ajar to allow it to dry.