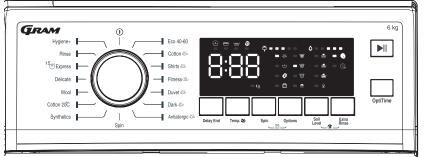

# Select START

 $\rightarrow$  Close the appliance door.

4

5

- ightarrow Turn the programme selector to the selected
  - programme (see page 2.).
- Select additional functions or wash cycle parameters as required – according to your needs.
- ightarrow Select Delay End ranging from 0 to 24 hours.
- ightarrow Then press the START/ PAUSE button

- 1. Delay End button
- 2. Temperature button
- Acoustic Signal On/Off
- Spin button
- Options button
- 5. Soil level button
- 6. Extra Rinse button
- 3+4 Drum self-cleaning
- 5+6. Child Lock

IO-WMS-3961 (EN) 02.2025./1

# TABLE OF PROGRAMMES: WTL 20610-90

| ITEM | Programme name The default Default temperature spin speed |               |       | Max. load<br>[kg] | Additional functions available |                |              |              |                | Detergent drawer |           |              | Time<br>[h:min] | Power<br>con-<br>sump- | Water<br>con-<br>sump- | Number<br>of rinses | Type of laundry                                                                                                                                         |
|------|-----------------------------------------------------------|---------------|-------|-------------------|--------------------------------|----------------|--------------|--------------|----------------|------------------|-----------|--------------|-----------------|------------------------|------------------------|---------------------|---------------------------------------------------------------------------------------------------------------------------------------------------------|
|      |                                                           | [°C]          | [RPM] |                   | Delay<br>End                   | Extra<br>Rinse | Prewash      |              | Silent<br>Wash | Prewash          | Main wash | Fabric softe | ener            | tion                   | tion                   |                     |                                                                                                                                                         |
| 1    | Eco 40-60                                                 |               |       | 6                 | $\checkmark$                   |                |              |              |                | $\times$         |           | 0            | 03:18           | 558                    | ։։<br>43               | 2                   | Use this programme to preserve colours of coloured clothes<br>Default 40°C, cannot be selected, can be washed at around 40°C -60°C.                     |
| 2    | رززی<br>Cotton                                            | 40°           | 800   | 6                 | $\checkmark$                   | $\checkmark$   | $\checkmark$ |              | $\checkmark$   | 0                |           | 0            | 02:40           | 871                    | 58                     | 2                   | Lightly soiled cotton or linen clothes.                                                                                                                 |
| 3    | Shirts                                                    | 30°           | 800   | З                 | $\checkmark$                   | $\checkmark$   | $\checkmark$ | $\checkmark$ | $\checkmark$   | 0                |           | 0            | 01:00           | 333                    | 37                     | 2                   | Use this programme to wash clothes such as shirts.                                                                                                      |
| 4    | Fitness                                                   | 20°           | 800   | З                 | $\checkmark$                   | $\checkmark$   | $\checkmark$ | $\checkmark$ | $\checkmark$   | 0                |           | 0            | 00:45           | 169                    | 37                     | 2                   | Sports wear and leisure wear with Microfibre.                                                                                                           |
| 5    | Duvet (                                                   | 40°           | 800   | 2,5               | $\checkmark$                   | $\checkmark$   |              | $\checkmark$ | $\checkmark$   | $\times$         |           | 0            | 01:27           | 496                    | 35                     | З                   | Moderately or heavily soiled cotton clothes, bed linen, table linen, undergarments, towels, linen fabrics.                                              |
| 6    | Dark ()))                                                 | Cold<br>water | 800   | З                 | $\checkmark$                   | $\checkmark$   |              | $\checkmark$ | $\checkmark$   | $\times$         |           | 0            | 01:18           | 182                    | 37                     | 2                   | Dirty cotton, synthetics, coloured laundry, linen fabrics.                                                                                              |
| 7    | Antiallergic (                                            | 60°           | 800   | З                 | $\checkmark$                   | $\checkmark$   |              | $\checkmark$ | $\checkmark$   | $\times$         |           | 0            | 04:31           | 1211                   | 37                     | 4                   | The programme is designed for washing clothes of people with sensitive skin, e.g. chil-<br>dren.                                                        |
| 8    | Spin                                                      |               | 800   | 6                 | $\checkmark$                   |                |              |              | $\checkmark$   | $\times$         | $\times$  | $\times$     | 00:12           | 45                     |                        | 0                   | Spin-drying after hand washing.                                                                                                                         |
| 9    | Synthetics                                                | 40°           | 800   | З                 | $\checkmark$                   | $\checkmark$   | $\checkmark$ |              | $\checkmark$   | 0                |           | 0            | 02:20           | 648                    | 37                     | 2                   | Very dirty clothes, clothing made from synthetic fabrics or natural-synthetic fabric blends<br>(nylon, shirts, blouses).                                |
| 10   | Cotton 20°C                                               | 20°           | 800   | З                 | $\checkmark$                   | $\checkmark$   |              |              | $\checkmark$   | $\times$         |           | 0            | 01:01           | 207                    | 38                     | 2                   | Use this programme to preserve colours of coloured clothes                                                                                              |
| 11   | Wool                                                      | 40°           | 600   | 2                 | $\checkmark$                   | $\checkmark$   |              |              | $\checkmark$   | $\times$         |           | 0            | 01:07           | 449                    | 60                     | 2                   | Note! Do not machine wash woollen fabrics if the cloth tag prohibits.                                                                                   |
| 12   | Delicate                                                  | 30°           | 600   | 2,5               | $\checkmark$                   | $\checkmark$   |              |              | $\checkmark$   | $\times$         |           | 0            | 00:50           | 292                    | 34                     | 2                   | Very delicate fabrics.                                                                                                                                  |
| 13   | Express 15'                                               | Cold<br>water | 800   | 2                 | $\checkmark$                   | $\checkmark$   |              |              | $\checkmark$   | $\times$         |           | 0            | 00:15           | 35                     | 32                     | 2                   | Very short programme, suitable for lightly soiled laundry, for example a small amount<br>of laundry.                                                    |
| 14   | Rinse                                                     |               | 800   | 6                 | $\checkmark$                   | $\checkmark$   |              |              | $\checkmark$   | $\times$         | $\times$  | 0            | 00:20           | 55                     | 20                     | 1                   | This programme is for rinsing with additives (such as anti-static or softening additives).<br>Reduce the spin speed when washing very delicate fabrics. |
| 15   | Hygiene+                                                  | 70°           | 800   | З                 | $\checkmark$                   | $\checkmark$   |              |              | $\checkmark$   | $\times$         |           | 0            | 02:27           | 1051                   | 37                     | 2                   | A washing machine can kill some bacteria and provide a hygienic effect.                                                                                 |
|      |                                                           |               |       |                   |                                |                |              |              |                |                  |           |              |                 |                        |                        |                     |                                                                                                                                                         |