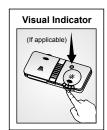

# Starting your machine

Open the tap.

Indicator

6

- Plug in to the socket.
- Open the door of the dishwasher.

Remaining Time / Time delay

Tablet Detergent Indicator 7 Programme Indicator

- Place the dishes in accordance with the instructions in the user manual.
- Make sure that the upper and lower impellers rotate freely.
- Put sufficient amount of detergent in the detergent dispenser and close its lid.
- Make sure that indicators on programme display are
- illuminated by pressing On / Off key. Check if the Salt and Rinse Aid indicators light and add salt and / or rinse aid if needed.

6

5

4 3

9

8

A Pay attention not to open the door of the machine when it is running. If you need to open the door, safety system will stop your machine. There may be a rush of vapour when you open the door of your machine; be careful. The programme will resume running when you close the door.