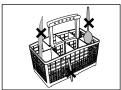

icable)

Your product will illuminate the floor during the washing operation. The light will be turned off with the end of the washing operation

### Canceling a programme

To cancel the program selection while the machine is operating open the door.

! Care must be taken when opening the door, as steam will escape. Press and hold Start / Pause / Cancel key for 3 seconds. Release the key as the Start / Pause / Cancel indicator starts flashing. Once you close the door of your machine, draining is completed in 2 minutes and the machine gives an audible warning when it is completed.



There might be residues of detergent or rinse aid left in the machine and / or on the pieces being washed depending on the step the programme you have cancelled was in.

### Improper Loading Of Dishware