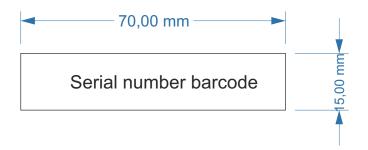

SN Barcode - ITF or CODE128 Standard

Serial number barcode – minimum size:

Glossy paper – 100% white color Printing – 100% black color

| Designed by | M.Adamska      |           | 2020-06-18 | Sticker (glossy paper) with permanent<br>glue or printed directly on the giftbox | Amica                     | Archive no |
|-------------|----------------|-----------|------------|----------------------------------------------------------------------------------|---------------------------|------------|
| Drawn by    | M.Adamska      |           | 2020-06-18 |                                                                                  |                           |            |
| Checked by  | #NA            |           | 2020-06-18 |                                                                                  |                           |            |
| Approved by | #NA            |           | 2020-06-18 |                                                                                  |                           |            |
|             | Name           | Signature | Date       |                                                                                  |                           |            |
| Scale       | Name           |           |            |                                                                                  | Drawing no.               | Format     |
| 1:1         | Gift box label |           |            |                                                                                  | GBL-TD 1013_1191114_Amica | Α4         |
|             |                |           |            |                                                                                  |                           |            |
|             |                |           |            |                                                                                  |                           |            |