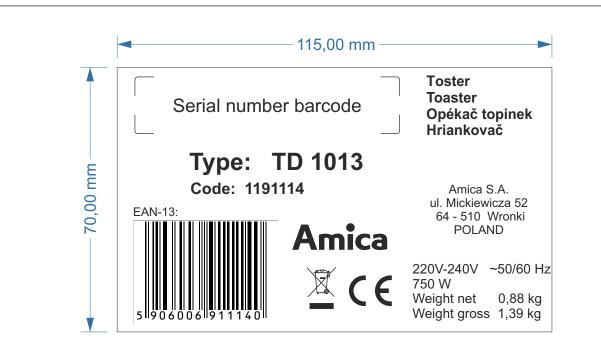

Label for giftbox package

This label must exist on giftbox package, could be printed or glued as a sticker. On giftbox package exist blank marked surface for this label.

Barcodes must be readable by hand scanner EAN Barcode - EAN-13 Standard

SN Barcode - ITF or CODE128 Standard

Serial number barcode – minimum size:

Glossy paper – 100% white color Printing – 100% black color

| Designed by | M.Adamska      |           | 2020-06-18 | Sticker (glossy paper) with permanent<br>glue or printed directly on the giftbox | Amica                     | Archive no |
|-------------|----------------|-----------|------------|----------------------------------------------------------------------------------|---------------------------|------------|
| Drawn by    | M.Adamska      |           | 2020-06-18 |                                                                                  |                           |            |
| Checked by  | #NA            |           | 2020-06-18 |                                                                                  |                           |            |
| Approved by | #NA            |           | 2020-06-18 |                                                                                  |                           |            |
|             | Name           | Signature | Date       |                                                                                  |                           |            |
| Scale       | Name           |           |            |                                                                                  | Drawing no.               | Format     |
| 1:1         | Gift box label |           |            |                                                                                  | GBL-TD 1013_1191114_Amica | Α4         |
|             |                |           |            |                                                                                  |                           |            |
|             |                |           |            |                                                                                  |                           |            |