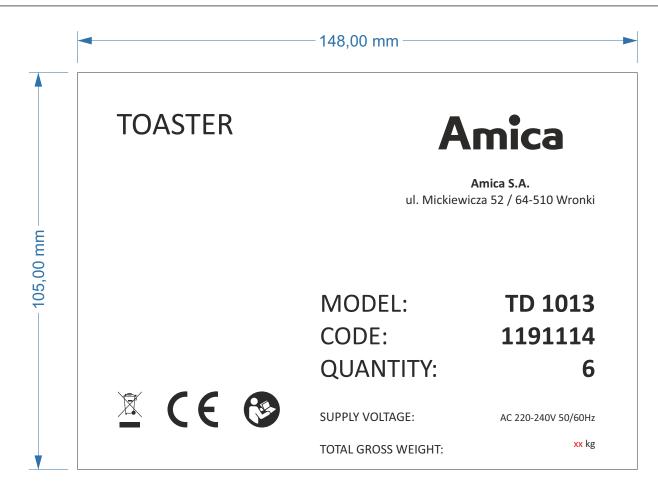

Label for collective package

This label must exist on collective package, could be printed or glued as a sticker.

Draft of collective package – other file

Please fill in correct gross weight

Glossy paper – 100% white color Printing – 100% black color

| Designed by | M. Adamska                        |           | 2020-06-18 | Separated sticker (glossy paper) with permanent glue | Amica                    | Archive no |
|-------------|-----------------------------------|-----------|------------|------------------------------------------------------|--------------------------|------------|
| Drawn by    | M. Adamska                        |           | 2020-06-18 |                                                      |                          |            |
| Checked by  | #NA                               |           | 2020-06-18 |                                                      |                          |            |
| Approved by | #NA                               |           | 2020-06-18 |                                                      |                          |            |
|             | Name                              | Signature | Date       |                                                      |                          |            |
| Scale       | Name                              |           |            |                                                      | Drawing no.              | Format     |
| 1:1         | Collective package logistic label |           |            |                                                      | PL-TD 1013_1191114_Amica | Α4         |