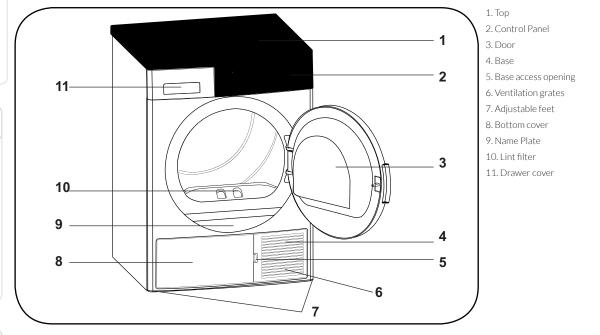

## 2 Programme selector knob

- $\rightarrow$   $\;$  Use the programme selector knob to select the desired drying programme
- → Selectable functions: [Delayed start], [Drying level], [Delicates], [Anti-Crease].
- $\rightarrow$  Touch

maximum load sizes (see page 2).

3

4

The correct tumble dryer operation extends its lifetime so make sure the drum seal is dry (leave the door ajar after drying). Do not clean your tumble dryer with harsh or abrasive detergents.