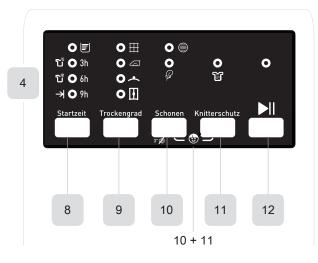

## 2 Programme selector knob

- $\rightarrow$   $\;$  Use the programme selector knob to select the desired drying programme
- → Selectable functions: [Delayed start], [Drying level], [Delicates], [Anti-Crease].
- $\rightarrow$  Touch

8. Delay Start button9. Drying level10. Delicates11. Anti-Crease12. Start/Pause button

#### 10+11. Child Lock