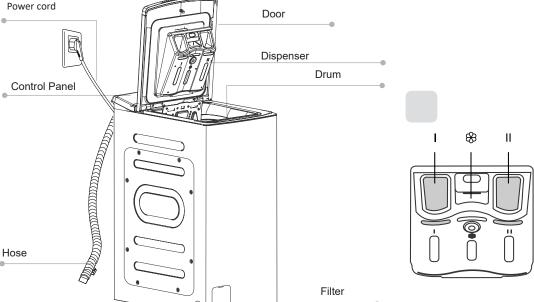

Before plugging your appliance into the mains power, remove the transport bolts and level the appliance. Do not start the washing machine before it is properly set up.

Only wash delicate fabrics, synthetics, wool using designated programs. Only load such fabrics according a table of the maximum load sizes (see page 2).

The correct appliance operation extends its lifetime so make sure the drum seal is dry (leave the door ajar after washing). Clean the appliance with mild cleaning agents, do NOT scrub with abrasive agents.

## 1 Before you start washing

- Empty pockets
- → Close all zips and button up duvet covers.
- Wash delicate and small items in a protective mesh laundry bag.
- Open the appliance door by pressing the handle on the inside.
- → Insert the sorted clothes into the washing machine:
  - Cotton max full drum.
  - Synthetics max ½ of the drum.
  - Silk, wool max ⅓ of the drum.
- Close the door, press firmly against the seal.

## Add detergent

- Open the detergent drawer by pulling the handle.
- Pour the recommended dose of washing detergent into the appropriate compartment of the detergent drawer.
- Add fabric conditioner to the appropriate compartment if required.
  - II MAIN WASH detergent.
  - Fabric softener or other special care liquids
  - PREWASH detergent.