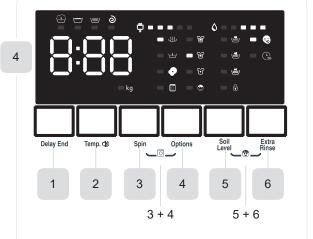

- 1. Delay End button
- 2. Temperature button

Acoustic Signal On/Off

- 3. Spin button
- 4. Options button
- 5. Soil level button
- 6. Extra Rinse button
- 3+4 Drum self-cleaning
- 5+6. Child Lock