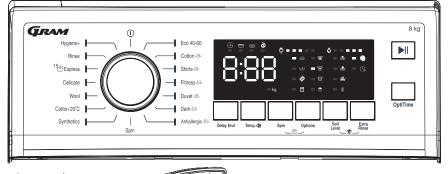

# 3 Select a washing programme

- Set the programme selector knob to the desired programme.
- Customize the programme to your needs you can change the temperature, spin speed, or enable additional features.
- Select additional functions described in the "Table of programmes" (see page 2.).

#### 4 Select START

- - programme (see page 2.).
- Select additional functions or wash cycle parameters as required – according to your needs.
- → Select Time Remaining ranging from 0 to 24 hours.
- → Then press the START/ PAUSE button

- 1. Delay End button
- 2. Temperature button

Acoustic Signal On/Off

- 3. Spin button
- 4. Options button
- 5. Soil level button
- 6. Extra Rinse button
- 3+4 Drum self-cleaning
- 5+6. Child Lock