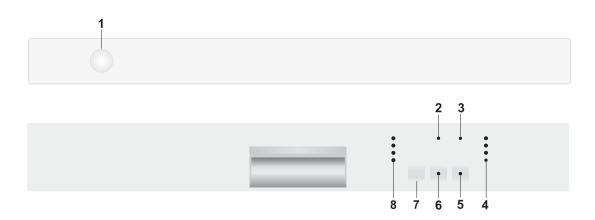

# **QUICK REFERENCE GUIDE**

! Attention: Please read the operating manual prior to operating the machine for the first time.

- 1 On/Off button
- 2 Rinse aid level indicator light
- 3 Salt level indicator light
- 4 LED progress indicator lights
- 5 Half Load function
- 6 Start/Cancel button
- 7 Programme selection button
- 8 Programme indicator lights

- 1 On/Off button
- 2 Rinse aid level indicator light
- 3 Salt level indicator light
- 4 LED progress indicator lights
- 5 Half Load function
- 6 Start/Cancel button
- 7 Programme selection button
- 8 Programme indicator lights