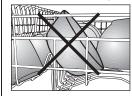

Depending on the stage of the program you have cancelled, there may be detergent residue or rinse aid inside the machine and on the load. Make sure the items in the dishwasher are not used before washing properly.

## Half Load function

It is used to operate the machine without loading it completely.

- Load your dishes in the machine as you like. 1.
- 2. Turn the machine on with On/Off key.
- Select the desired programme and press the Half Load key. While the function is enabled, the Half Load indicator will become on in the function selection indicator and on the display.
- Start the programme by pressing Start / Pause / Cancel key.



With the Half Load function you can save both water and power while using the lower and upper baskets of the machine.

## Improper Loading Of Dishware