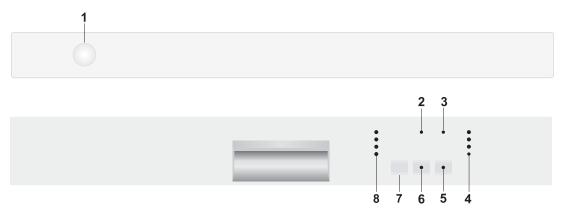

# **QUICK REFERENCE GUIDE**

! Attention: Please read the operating manual prior to operating the machine for the first time.

- 1 On/Off button
- 2 Rinse aid level indicator light
- 3 Salt level indicator light
- 4 LED progress indicator lights
- 5 Half Load function
- 6 Start/Cancel button
- 7 Programme selection button
- 8 Programme indicator lights

- 1 On/Off button
- 2 Rinse aid level indicator light
- 3 Salt level indicator light
- 4 LED progress indicator lights
- 5 Half Load function
- 6 Start/Cancel button
- 7 Programme selection button
- 8 Programme indicator lights