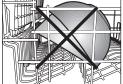

epending on the stage of the program you have cancelled, there may be detergent residue or rinse aid inside the machine and on the load. Make sure the items in the dishwasher are not used before washing properly.

## Half Load function

It is used to operate the machine without loading it completely.

- Load your dishes in the machine as you like. 1.
- 2. Turn the machine on with On/Off key.
- Select the desired programme and press the Half Load key. While the function is enabled, the Half Load indicator will become on in the function selection indicator and on the display.
- Start the programme by pressing Start / Pause / Cancel key.



With the Half Load function you can save both water and power while using the lower and upper baskets of the machine.

## Improper Loading Of Dishware